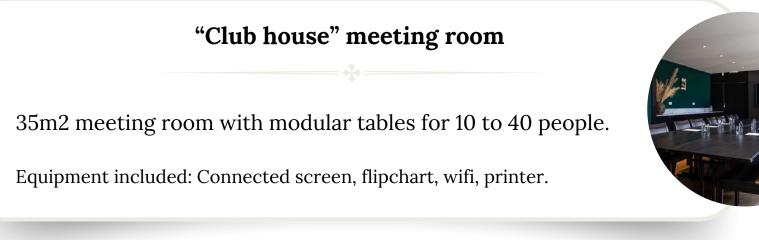

#### "Drohme" meeting room

Meeting room of ±20m2 with modular tables for 2 to 10 people.

Equipment included: Connected screen, flipchart, wifi.